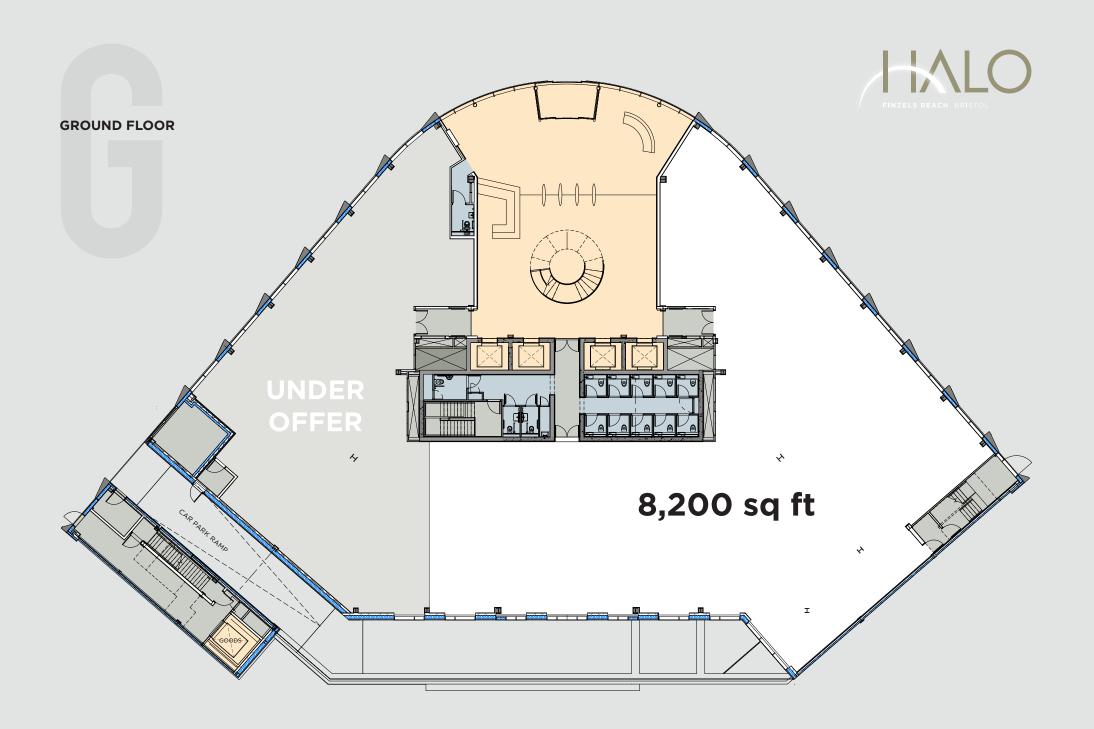

## FLOOR PLANS

LAST REMAINING GROUND FLOOR SUITE – 8,200 sq ft

# SCHEDULE of accommodation

[ Net Lettable / sq ft ]

| LEVELS 3-7 73,991 sq ft<br>Let to •• Osborne Clarke |              |
|-----------------------------------------------------|--------------|
| LEVELS 1 & 2<br>Let to Deloitte.                    | 29,525 sq ft |
| <b>GROUND (part)</b><br>Under Offer                 | 4,397 sq ft  |
| <b>GROUND (part)</b><br>Remaining Suite             | 8,200 sq ft  |